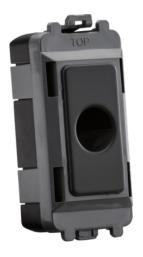

## GDM012AT

Flex outlet module (up to 10mm) - anthracite

www.mlaccessories.co.uk

| MLA PART CODE                            | GDM012AT                                                               |
|------------------------------------------|------------------------------------------------------------------------|
| DESCRIPTION                              | Flex outlet module (up to 10mm) - anthracite                           |
| NET WEIGHT (KG)                          | 0.001                                                                  |
| FINISH                                   | Anthracite                                                             |
| DIMENSIONS (MM)                          | Height - 56.3<br>Width - 24.8<br>Depth - 26.6<br>Recessed Depth - 22.6 |
| MINIMUM MOUNTING BOX DEPTH               | 35mm                                                                   |
| CONSTRUCTION                             | Construction - ABS<br>Construction 2 - & steel                         |
| IP RATING                                | IP20                                                                   |
| INPUT VOLTAGE                            | 230V 50Hz                                                              |
| ADDITIONAL FEATURES                      | Flex up to 10mm                                                        |
| WARRANTY                                 | 25year(s)                                                              |
| MANUFACTURED IN ACCORDANCE WITH          | BS 5733                                                                |
| ORIGIN OF MANUFACTURE                    | China                                                                  |
| DECLARATION OF CONFORMITY (HELD ON FILE) | Yes                                                                    |
| EAN                                      | 5056270815993                                                          |