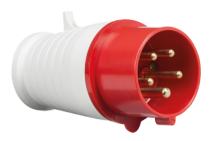

## IN0014 415V IP44 16A Plug 3P+N+E

www.mlaccessories.co.uk

| MLA PART CODE                            | IN0014                            |
|------------------------------------------|-----------------------------------|
| DESCRIPTION                              | 415V IP44 16A Plug 3P+N+E         |
| FINISH                                   | Red & White                       |
| DIMENSIONS (MM)                          | Diameter - 66<br>Length - 130     |
| IP RATING                                | IP44                              |
| INPUT VOLTAGE                            | 415V                              |
| EARTH TERMINAL                           | Yes                               |
| LOAD/MAX. LOAD                           | 16A                               |
| TERMINAL CAPACITY                        | Max. 4.0mm² per terminal          |
| ADDITIONAL FEATURES                      | 3P+N+E, Earth Contact Position 6h |
| WARRANTY                                 | 1year(s)                          |
| MANUFACTURED IN ACCORDANCE WITH          | EN 60309-1, EN 60309-2            |
| ORIGIN OF MANUFACTURE                    | China                             |
| DECLARATION OF CONFORMITY (HELD ON FILE) | Yes                               |
| EAN                                      | 5055559189558                     |