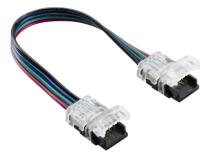

## LFCON4FX

12V / 24V LED Flex Strip to Strip 150mm Connector - RGB / CCT

www.mlaccessories.co.uk

| MLA PART CODE                            | LFCON4FX                                                      |
|------------------------------------------|---------------------------------------------------------------|
| DESCRIPTION                              | 12V / 24V LED Flex Strip to Strip 150mm Connector - RGB / CCT |
| NET WEIGHT (KG)                          | 0.0077                                                        |
| FINISH                                   | Black                                                         |
| DIMENSIONS (MM)                          | Length - 190<br>Width - 14<br>Projection - 7                  |
| CONSTRUCTION                             | Construction - Polycarbonate                                  |
| CLASS                                    | III                                                           |
| IP RATING                                | IP20                                                          |
| INPUT VOLTAGE                            | 12/24V                                                        |
| SECONDARY VOLTAGE                        | 12/24V                                                        |
| WARRANTY                                 | 1year(s)                                                      |
| ORIGIN OF MANUFACTURE                    | China                                                         |
| DECLARATION OF CONFORMITY (HELD ON FILE) | Yes                                                           |
| EAN                                      | 5056270829174                                                 |
| Date Created: 27/02/2025 17:49           |                                                               |