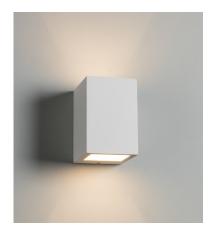

## PWL6

230V G9 40W Cuboid Up and Down Plaster Wall Light

www.mlaccessories.co.uk

| MLA PART CODE                            | PWL6                                              |
|------------------------------------------|---------------------------------------------------|
| DESCRIPTION                              | 230V G9 40W Cuboid Up and Down Plaster Wall Light |
| NET WEIGHT (KG)                          | 1.5                                               |
| FINISH                                   | White                                             |
| DIMENSIONS (MM)                          | Height - 150<br>Width - 100<br>Projection - 125   |
| CONSTRUCTION                             | Construction - Gypsum (Plaster)                   |
| CLASS                                    | I                                                 |
| IP RATING                                | IP20                                              |
| MAX. WATTAGE (W)                         | 40                                                |
| LAMP TECHNOLOGY                          | Halogen / LED Compatible                          |
| LAMP BASE                                | G9                                                |
| LAMP INCLUDED                            | No                                                |
| DIMMABLE                                 | Lamp dependent                                    |
| INPUT VOLTAGE                            | 230V 50Hz                                         |
| WARRANTY                                 | 2year(s)                                          |
| ORIGIN OF MANUFACTURE                    | China                                             |
| DECLARATION OF CONFORMITY (HELD ON FILE) | Yes                                               |
| EAN                                      | 5056270847871                                     |