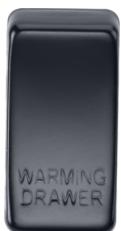

## **GDWARMMB**

Switch cover "marked WARMING DRAWER" - matt black

www.mlaccessories.co.uk

| MLA PART CODE                            | GDWARMMB                                          |
|------------------------------------------|---------------------------------------------------|
| DESCRIPTION                              | Switch cover "marked WARMING DRAWER" - matt black |
| NET WEIGHT (KG)                          | 0.004                                             |
| FINISH                                   | Matt Black                                        |
| DIMENSIONS (MM)                          | Height - 33<br>Width - 16<br>Depth - 6.8          |
| CONSTRUCTION                             | Construction - ABS<br>Construction 2 - & steel    |
| IP RATING                                | IP20                                              |
| WARRANTY                                 | 25year(s)                                         |
| ORIGIN OF MANUFACTURE                    | China                                             |
| DECLARATION OF CONFORMITY (HELD ON FILE) | Yes                                               |
| EAN                                      | 5056270814590                                     |
| Data Created: 27/02/2025 15:57           |                                                   |