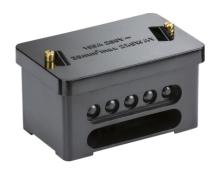

## **SNEB2**

100A 2 x 5-Way (Double Pole) Service Connector Block - Brass Terminals

www.mlaccessories.co.uk

| SCRIPTION T WEIGHT (KG)                | 100A 2 x 5-Way (Double Pole) Service Connector Block - Brass<br>Terminals<br>0.396 |
|----------------------------------------|------------------------------------------------------------------------------------|
| T WEIGHT (KG)                          | 0.396                                                                              |
| ,                                      |                                                                                    |
| NISH                                   | Black                                                                              |
| MENSIONS (MM)                          | Length - 106.3<br>Height - 57.5<br>Width - 67.3                                    |
| NSTRUCTION                             | Construction - Thermoset resin                                                     |
| RATING                                 | IP20                                                                               |
| PUT VOLTAGE                            | 230V 50Hz                                                                          |
| /ITCH TYPE                             | Double Pole                                                                        |
| AD/MAX. LOAD                           | 100A                                                                               |
| RMINAL CAPACITY                        | 35mm <sup>2</sup> wire capacity                                                    |
| ARRANTY                                | 25year(s)                                                                          |
| NUFACTURED IN ACCORDANCE WITH          | BS EN 60670-22                                                                     |
| RIGIN OF MANUFACTURE                   | China                                                                              |
| CLARATION OF CONFORMITY (HELD ON FILE) | Yes                                                                                |
| N                                      | 5055832955559                                                                      |