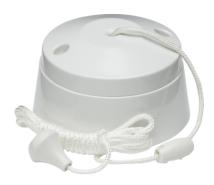

## **DATASHEET**

SN8300 10AX 2-way Pull Cord switch

www.mlaccessories.co.uk

| MLA PART CODE                            | SN8300                           |
|------------------------------------------|----------------------------------|
| DESCRIPTION                              | 10AX 2-way Pull Cord switch      |
| NET WEIGHT (KG)                          | 0.122                            |
| FINISH                                   | White                            |
| DIMENSIONS (MM)                          | Diameter - 76<br>Projection - 43 |
| CONSTRUCTION                             | Construction - Thermoset resin   |
| CLASS                                    | II                               |
| IP RATING                                | IP20                             |
| INPUT VOLTAGE                            | 230V 50Hz                        |
| SWITCH TYPE                              | Single Pole                      |
| SWITCH FUNCTION                          | 2-Way                            |
| LOAD/MAX. LOAD                           | 10AX                             |
| TERMINAL CAPACITY                        | 2 x 1.0mm² or 2 x 1.5mm²         |
| WARRANTY                                 | 25year(s)                        |
| MANUFACTURED IN ACCORDANCE WITH          | BS EN 60669-1                    |
| ORIGIN OF MANUFACTURE                    | China                            |
| DECLARATION OF CONFORMITY (HELD ON FILE) | Yes                              |
| EAN                                      | 5055832954491                    |