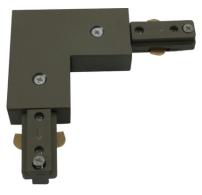

## **TRKRA1S**

230V Track L Right Angle Connector - Satin Nickel

www.mlaccessories.co.uk

| MLA PART CODE                            | TRKRA1S                                                                             |
|------------------------------------------|-------------------------------------------------------------------------------------|
| DESCRIPTION                              | 230V Track L Right Angle Connector - Satin Nickel                                   |
| NET WEIGHT (KG)                          | 0.105                                                                               |
| FINISH                                   | Satin Nickel                                                                        |
| DIMENSIONS (MM)                          | Length - 108<br>Height - 18<br>Width - 35<br>Projection - 18<br>Overall Height - 18 |
| CONSTRUCTION                             | Construction - Polycarbonate<br>Construction 2 - & copper                           |
| CLASS                                    | 1                                                                                   |
| IP RATING                                | IP20                                                                                |
| INPUT VOLTAGE                            | 230V 50Hz                                                                           |
| WARRANTY                                 | 2year(s)                                                                            |
| MANUFACTURED IN ACCORDANCE WITH          | BS EN 60598                                                                         |
| ORIGIN OF MANUFACTURE                    | China                                                                               |
| DECLARATION OF CONFORMITY (HELD ON FILE) | Yes                                                                                 |
| EAN                                      | 5056270823011                                                                       |
| Date Created: 27/02/2025 16:34           |                                                                                     |