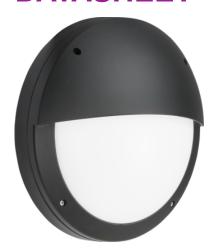

## SHE2BP

230V IP65 18W LED Eyelid Bulkhead CCT with Daylight Sensor Black

www.mlaccessories.co.uk

| MLA PART CODE                 | SHE2BP                                                              |
|-------------------------------|---------------------------------------------------------------------|
| DESCRIPTION                   | 230V IP65 18W LED Eyelid Bulkhead CCT with Daylight Sensor<br>Black |
| NET WEIGHT (KG)               | 2.475                                                               |
| FINISH                        | Black                                                               |
| DIFFUSER                      | Opal                                                                |
| DIMENSIONS (MM)               | Diameter - 360<br>Projection - 94                                   |
| CONSTRUCTION                  | Construction - Die-cast aluminium                                   |
| CLASS                         | I                                                                   |
| IP RATING                     | IP65                                                                |
| IK RATING                     | IK10                                                                |
| WATTAGE (W)                   | 18                                                                  |
| LAMP TECHNOLOGY               | SMD LED                                                             |
| LUMENS (LM)                   | 1020/1080/1090                                                      |
| LUMENS LIGHT SOURCE ONLY (LM) | 3000                                                                |
| LUMEN TOLERANCE               | 5%                                                                  |
| EFFICACY (LM/W)               | 133                                                                 |
| CIRCUIT WATTAGE (W)           | 22.6                                                                |
| ССТ                           | 3000/4000/6000K                                                     |
| CRI                           | >85                                                                 |
| SDCM                          | <6                                                                  |
| RUNNING CURRENT (A)           | 0.09                                                                |
| DISPLACEMENT FACTOR           | >0.7                                                                |
| SVM                           | 0.005                                                               |
| PST-LM                        | 0.12                                                                |
| BEAM ANGLE (DEGREES)          | 110                                                                 |
| LIFE SPAN (HRS)               | 50,000                                                              |
| L70B50 LIFESPAN (HRS)         | 50,000                                                              |
| LED COMPATIBLE                | Yes                                                                 |