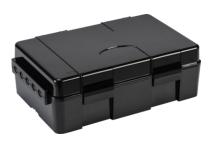

## JB55BK IP55 Weatherproof Garden box - black

www.mlaccessories.co.uk

| MLA PART CODE                            | JB55BK                                          |
|------------------------------------------|-------------------------------------------------|
| DESCRIPTION                              | IP55 Weatherproof Garden box - black            |
| NET WEIGHT (KG)                          | 1.05                                            |
| FINISH                                   | Black                                           |
| DIMENSIONS (MM)                          | Height - 334<br>Width - 220<br>Projection - 116 |
| CONSTRUCTION                             | Construction - Polycarbonate                    |
| CLASS                                    | II                                              |
| IP RATING                                | IP55                                            |
| IK RATING                                | IK06                                            |
| WARRANTY                                 | 2year(s)                                        |
| MANUFACTURED IN ACCORDANCE WITH          | BS EN 60670, BS EN 60529                        |
| ORIGIN OF MANUFACTURE                    | China                                           |
| DECLARATION OF CONFORMITY (HELD ON FILE) | Yes                                             |
| EAN                                      | 5056270809862                                   |