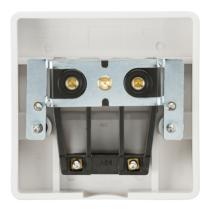

## **DATASHEET**

**SN8340**45A Cooker Connection Unit

www.mlaccessories.co.uk

| MLA PART CODE                            | SN8340                                                                                |
|------------------------------------------|---------------------------------------------------------------------------------------|
| DESCRIPTION                              | 45A Cooker Connection Unit                                                            |
| NET WEIGHT (KG)                          | 0.171                                                                                 |
| FINISH                                   | White                                                                                 |
| DIMENSIONS (MM)                          | Height - 86<br>Width - 86<br>Depth - 38.1<br>Projection - 23.1<br>Recessed Depth - 15 |
| MINIMUM MOUNTING BOX DEPTH               | 47mm                                                                                  |
| CONSTRUCTION                             | Construction - Thermoset resin                                                        |
| IP RATING                                | IP20                                                                                  |
| INPUT VOLTAGE                            | 230V 50Hz                                                                             |
| EARTH TERMINAL                           | Yes                                                                                   |
| LOAD/MAX. LOAD                           | 45A                                                                                   |
| TERMINAL CAPACITY                        | 2 x 6.0mm² or 3 x 4.0mm²                                                              |
| ANTI-MICROBIAL PROPERTIES                | 3rd Party Tested to ISO 22196:2011                                                    |
| WARRANTY                                 | 25year(s)                                                                             |
| MANUFACTURED IN ACCORDANCE WITH          | BS 5733                                                                               |
| ORIGIN OF MANUFACTURE                    | China                                                                                 |
| DECLARATION OF CONFORMITY (HELD ON FILE) | Yes                                                                                   |
| EAN                                      | 5055832954033                                                                         |