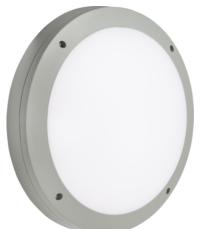

#### 230V IP65 18W LED Round Bulkhead CCT Grey

www.mlaccessories.co.uk

| MLA PART CODE                 | SHE1G                                     |
|-------------------------------|-------------------------------------------|
| DESCRIPTION                   | 230V IP65 18W LED Round Bulkhead CCT Grey |
| NET WEIGHT (KG)               | 2.335                                     |
| FINISH                        | Grey                                      |
| DIFFUSER                      | Opal                                      |
| DIMENSIONS (MM)               | Diameter - 360<br>Projection - 92         |
| CONSTRUCTION                  | Construction - Die-cast aluminium         |
| CLASS                         | <br>                                      |
| IP RATING                     | IP65                                      |
| IK RATING                     | IK10                                      |
| WATTAGE (W)                   | 18                                        |
| LAMP TECHNOLOGY               | SMD LED                                   |
| LUMENS (LM)                   | 1680/1790/1810                            |
| LUMENS LIGHT SOURCE ONLY (LM) | 3000                                      |
| LUMEN TOLERANCE               | 5%                                        |
| EFFICACY (LM/W)               | 133                                       |
| CIRCUIT WATTAGE (W)           | 22.6                                      |
| ССТ                           | 3000/4000/6000K                           |
| CRI                           | >85                                       |
| SDCM                          | <6                                        |
| RUNNING CURRENT (A)           | 0.09                                      |
| DISPLACEMENT FACTOR           | >0.7                                      |
| SVM                           | 0.01                                      |
| PST-LM                        | 0.102                                     |
| BEAM ANGLE (DEGREES)          | 110                                       |
| LIFE SPAN (HRS)               | 50,000                                    |
| L70B50 LIFESPAN (HRS)         | 50,000                                    |
| LED COMPATIBLE                | Yes                                       |