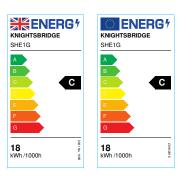

#### 230V IP65 18W LED Round Bulkhead CCT Grey

www.mlaccessories.co.uk

| MLA PART CODE                 | SHE1G                                     |
|-------------------------------|-------------------------------------------|
| DESCRIPTION                   | 230V IP65 18W LED Round Bulkhead CCT Grey |
| NET WEIGHT (KG)               | 2.335                                     |
| FINISH                        | Grey                                      |
| DIFFUSER                      | Opal                                      |
| DIMENSIONS (MM)               | Diameter - 360<br>Projection - 92         |
| CONSTRUCTION                  | Construction - Die-cast aluminium         |
| CLASS                         | <br>                                      |
| IP RATING                     | IP65                                      |
| IK RATING                     | IK10                                      |
| WATTAGE (W)                   | 18                                        |
| LAMP TECHNOLOGY               | SMD LED                                   |
| LUMENS (LM)                   | 1680/1790/1810                            |
| LUMENS LIGHT SOURCE ONLY (LM) | 3000                                      |
| LUMEN TOLERANCE               | 5%                                        |
| EFFICACY (LM/W)               | 133                                       |
| CIRCUIT WATTAGE (W)           | 22.6                                      |
| ССТ                           | 3000/4000/6000K                           |
| CRI                           | >85                                       |
| SDCM                          | <6                                        |
| RUNNING CURRENT (A)           | 0.09                                      |
| DISPLACEMENT FACTOR           | >0.7                                      |
| SVM                           | 0.01                                      |
| PST-LM                        | 0.102                                     |
| BEAM ANGLE (DEGREES)          | 110                                       |
| LIFE SPAN (HRS)               | 50,000                                    |
| L70B50 LIFESPAN (HRS)         | 50,000                                    |
| LED COMPATIBLE                | Yes                                       |