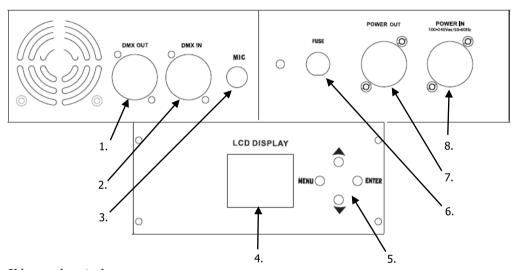

## Side panel controls:

- 1. DMX output
- 2. DMX input
- Microphone
- 4. LCD display

- 5. Control panel
- 6. Fuse
- 7. Power output (twist and lock)
- 8. Power input (twist and lock)