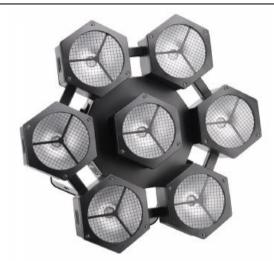

# 7x40W COB LED RGBW PAR Light

Item ref: 154.075UK

**User Manual** 

Please read through this manual thoroughly before use, any damage Caused by misuse of product will not be covered by warranty.

A heavy-duty retro-style PAR light, fitted with 7 bright 40W RGBW COB LEDs that produce a vast array of eye-popping colours, patterns and effects. The unit can be controlled by auto, sound-to-light, master/slave programs or via 6/9/21/30 channel DMX if more precise control is required. Produces an amazing wall of brilliant colour when connected to multiple units, ideal for stage backgrounds and larger events.